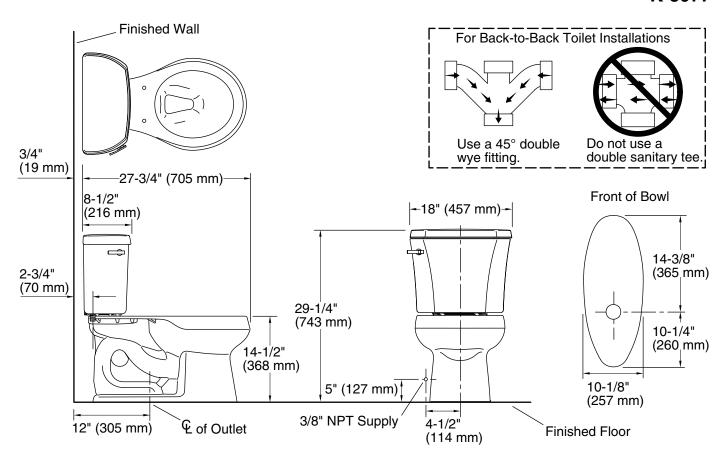

### Installation

- Standard 12" (305 mm) rough-in.
- Three-bolt quick-connect installation.
- Seat and supply line sold separately.

### **Technical Information**

All product dimensions are nominal.

Toilet type: Two-piece, Floor-mount

Waste Outlet: Floor

Bowl shape: Round-front
Flush type: Class Five®
Trap passageway: 2-1/8" (54 mm)

Water Consumption

Full: 1.6 gpf (6 lpf)

Water surface size: 10-1/2" x 7-3/4" (267 mm x 197 mm)

Rim to water 5-1/4" (133 mm)

surface:

Rough-in: 12" (305 mm) Seat-mounting 5-1/2" (140 mm)

holes:

### **Notes**

Install this product according to the installation instructions.

For back-to-back toilet installations: Use only a 45° double wye fitting.