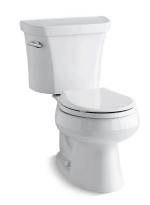

# **KOHLER**

two-piece round-front 1.6 gpf toilet **K-3977** 

### **Features**

- Two-piece design.
- Round-front bowl offers an ideal solution for smaller bathrooms and powder rooms.
- 1.6 gpf (6.0 lpf)
- Left-hand Polished Chrome trip lever.
- Combination consists of the K-4468 tank and the K-4197 bowl.
- Coordinates with other products in the Wellworth collection.